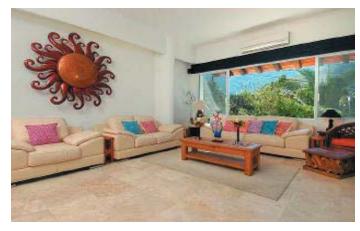

Living room features new furnishings, marble floors, a local wood custom made modern entertainment cabinet with 50" LCD TV, home theater surround sound system, X-box 360 game system, iPod connection and outdoor speakers for the terrace. The outdoor garden by the pool features mature palm trees, mango trees and exotic local plants. There is also a guest bathroom on the main level.