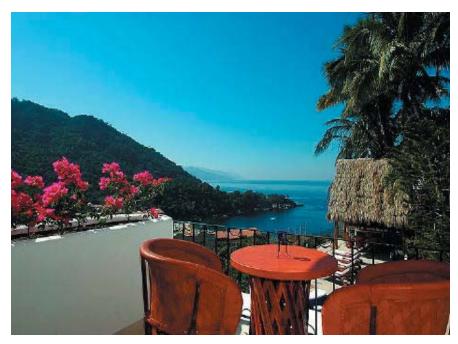

## CASA MISMALOYA

**Puerto Vallarta, Mexico** 

**\$600 HIGH** 1 Nov. - 30 Apr. **3** Bedrooms. **\$500 LOW** 1 May - 30 Oct. **Max.6** People.

(Rates are per night and include Tax)

Set in the tropical hillside of Lomas de Mismaloya, 15 minutes south of downtown Puerto Vallarta, Casa Mismaloya offers fantastic views, overlooking Mismaloya Beach and cove, open ocean, mountains and coastal views. Spectacular sunset views year-round from all levels of this multi-level villa. Recently remodeled, this 4,000 sq. ft. villa features a very large terrace with heated infinity pool, Jacuzzi and swim-up bar. The outdoor large Palapa with wet bar and the covered patio area offer two shaded outdoor view dining areas. Ample sunning areas with Cantera flooring throughout the terrace. There is also a half bath on the pool level.