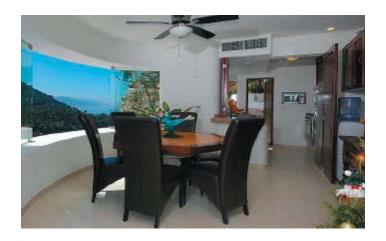

All three bedrooms have ensuite full baths, ocean views, balconies, ceiling fans and new furnishings. The villa is also air-conditioned throughout.

Just a short walk down the hill to enjoy Mismaloya Beach, one of the nicest sandy beaches on the South Side of Puerto Vallarta. Some other amenities include High Speed Wireless Internet, laptop pc and wireless printer/copier/scanner and whole house water purification system. There is also a full staff to pamper you throughout your stay. Casa Mismaloya can also be rented with two bedrooms.