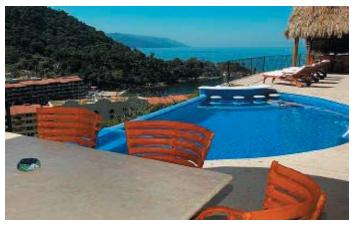

## CASA MISMALOYA

**Puerto Vallarta, Mexico** 

**\$600 HIGH** 1 Nov. - 30 Apr. **3** Bedrooms. **\$500 LOW** 1 May - 30 Oct. **Max.6** People.

(Rates are per night and include Tax)

Set in the tropical hillside of Lomas de Mismaloya, 15 minutes south of downtown Puerto Vallarta, Casa Mismaloya offers fantastic views, overlooking Mismaloya Beach and cove, open ocean, mountains and coastal views. Spectacular sunset views year-round from all levels of this multi-level villa. Recently remodeled, this 4,000 sq. ft. villa features a very large terrace with heated infinity pool, Jacuzzi and swim-up bar. The outdoor large Palapa with wet bar and the covered patio area offer two shaded outdoor view dining areas. Ample sunning areas with Cantera flooring throughout the terrace. There is also a half bath on the pool level.