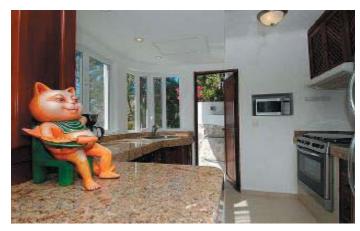

Living room features new furnishings, marble floors, a local wood custom made modern entertainment cabinet with 50" LCD TV, home theater surround sound system, X-box 360 game system, iPod connection and outdoor speakers for the terrace. The outdoor garden by the pool features mature palm trees, mango trees and exotic local plants. There is also a guest bathroom on the main level.