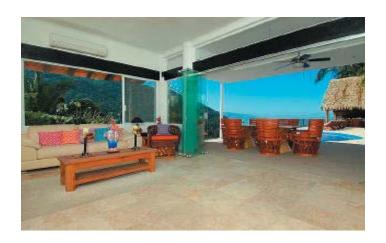

Living room features new furnishings, marble floors, a local wood custom made modern entertainment cabinet with 50" LCD TV, home theater surround sound system, X-box 360 game system, iPod connection and outdoor speakers for the terrace. The outdoor garden by the pool features mature palm trees, mango trees and exotic local plants. There is also a guest bathroom on the main level.