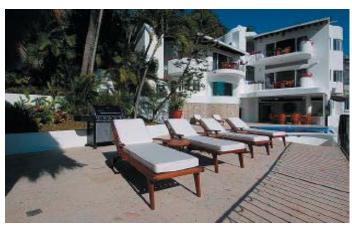

## CASA MISMALOYA

**Puerto Vallarta, Mexico** 

**\$600 HIGH** 1 Nov. - 30 Apr. **3** Bedrooms. **\$500 LOW** 1 May - 30 Oct. **Max.6** People.

(Rates are per night and include Tax)

Set in the tropical hillside of Lomas de Mismaloya, 15 minutes south of downtown Puerto Vallarta, Casa Mismaloya offers fantastic views, overlooking Mismaloya Beach and cove, open ocean, mountains and coastal views. Spectacular sunset views year-round from all levels of this multi-level villa. Recently remodeled, this 4,000 sq. ft. villa features a very large terrace with heated infinity pool, Jacuzzi and swim-up bar. The outdoor large Palapa with wet bar and the covered patio area offer two shaded outdoor view dining areas. Ample sunning areas with Cantera flooring throughout the terrace. There is also a half bath on the pool level.

Living room features new furnishings, marble floors, a local wood custom made modern entertainment cabinet with 50" LCD TV, home theater surround sound system, X-box 360 game system, iPod connection and outdoor speakers for the terrace. The outdoor garden by the pool features mature palm trees, mango trees and exotic local plants. There is also a guest bathroom on the main level.