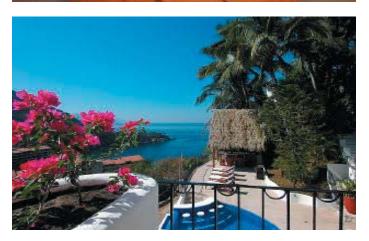

## CASA MISMALOYA

**Puerto Vallarta, Mexico** 

**\$600 HIGH** 1 Nov. - 30 Apr. **3** Bedrooms. **\$500 LOW** 1 May - 30 Oct. **Max.6** People.

(Rates are per night and include Tax)

Set in the tropical hillside of Lomas de Mismaloya, 15 minutes south of downtown Puerto Vallarta, Casa Mismaloya offers fantastic views, overlooking Mismaloya Beach and cove, open ocean, mountains and coastal views. Spectacular sunset views year-round from all levels of this multi-level villa. Recently remodeled, this 4,000 sq. ft. villa features a very large terrace with heated infinity pool, Jacuzzi and swim-up bar. The outdoor large Palapa with wet bar and the covered patio area offer two shaded outdoor view dining areas. Ample sunning areas with Cantera flooring throughout the terrace. There is also a half bath on the pool level.